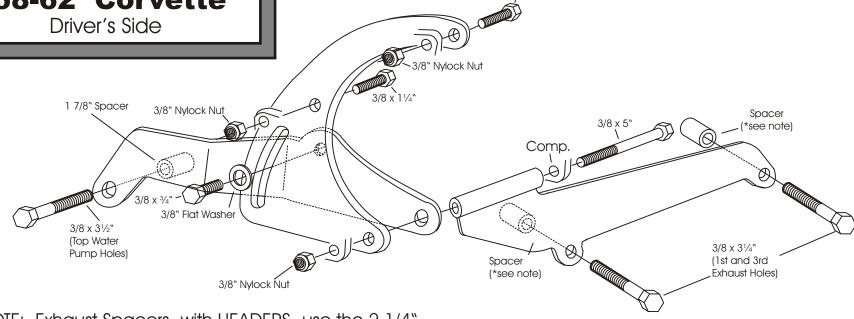

## A.C. COMPRESSOR MOUNT 113L - SC

58-62` Corvette

3/8 x 11/4"

\*NOTE: Exhaust Spacers- with HEADERS- use the 2 1/4" long x 5/8" O. D. Spacers. With RAMS HORN MANIFOLDS use the 1/4" long x 3/4" O. D. Spacer at rear hole of bracket and a 1 1/16" long x 3/4" O. D. Spacer at front hole of bracket. With the later DROP-TYPE manifolds use the 1 1/16" long x 3/4" O. D. spacers at both bracket holes. As with any mount system, assemble all of the brackets to engine BEFORE TIGHTENING THE BOLTS.

We use a belt length of 60-61" with this mount on installations in our shop. However; this can vary with the diameter of your pulleys.

A.C.
COMPRESSOR
MOUNT
113L - SC
58-62` Corvette
Driver's Side

ALAN GROVE COMPONENTS, INC. 27070 METCALF ROAD LOUISBURG, KS 66053