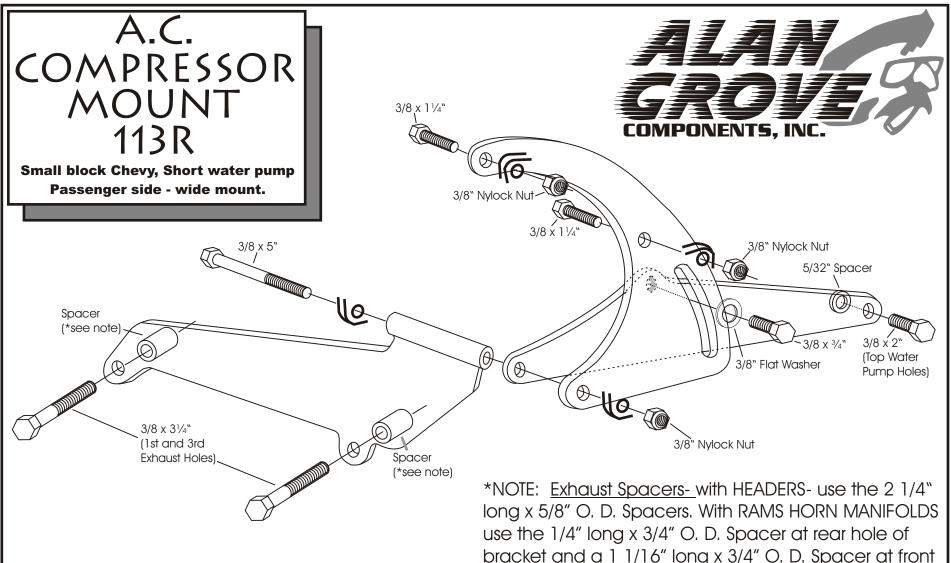

We use a belt length of 60-61" with this mount on installations in our shop. However; this can vary with the diameter of your pulleys.

\*NOTE: Exhaust Spacers- with HEADERS- use the 2 1/4" long x 5/8" O. D. Spacers. With RAMS HORN MANIFOLDS use the 1/4" long x 3/4" O. D. Spacer at rear hole of bracket and a 1 1/16" long x 3/4" O. D. Spacer at front hole of bracket. With the later DROP-TYPE manifolds use the 1 1/16" long x 3/4" O. D. spacers at both bracket holes. As with any mount system, assemble all of the brackets to engine BEFORE TIGHTENING THE BOLTS.