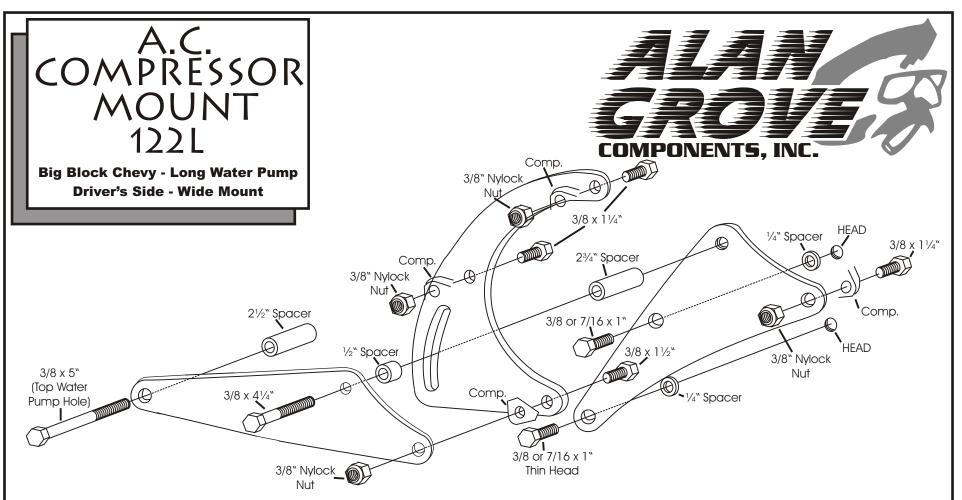

<u>NOTE:</u> Some heads have 3/8 bolt holes and some have 7/16. This kit includes <u>both</u> sizes of bolts for these holes.

If your head has 7/16" it will be necessary to enlarge the corresponding holes in the mount to 7/16".

When installing the mount, start all bolts and mount the compressor <u>before</u> tightening.

We use a belt length of  $58\frac{1}{2}$ " -  $59\frac{1}{2}$ " in our shop: However this may vary due to the diameter of your pulleys.