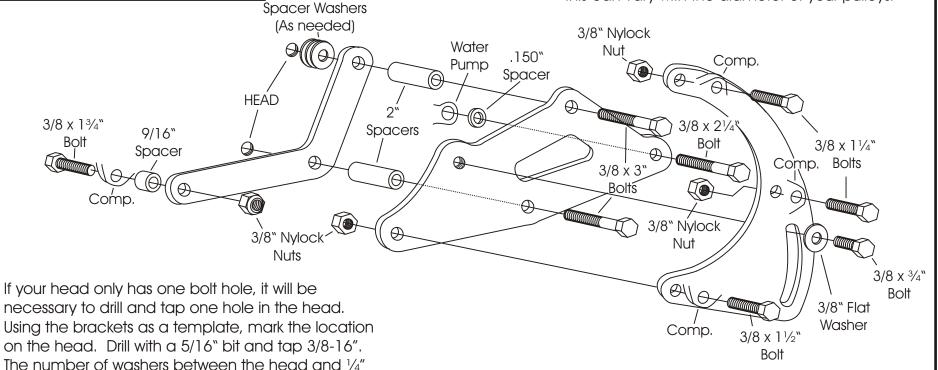

## A.C. COMPRESSOR MOUNT 132R

Small Block Chevy - Short Water Pump Passenger Side

spacer will vary with different castings. As with any mount system, assemble all of the brackets to engine BEFORE TIGHTENING THE BOLTS.

We use a belt length of  $58\frac{1}{2}$  -  $59\frac{1}{2}$ " with this mount on installations in our shop. However; this can vary with the diameter of your pulleys.

As with any part of this nature, make sure it fits your application before painting or plating. Parts that have been painted, plated, or modified may not be returned.